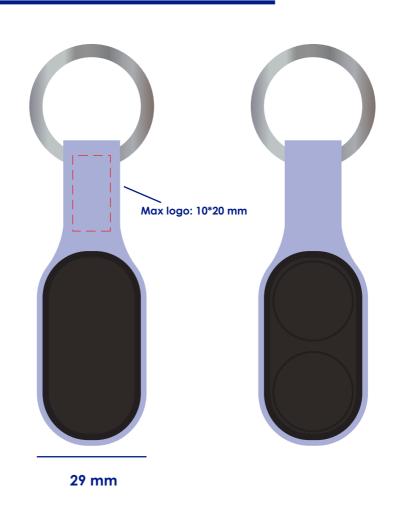

# **Approval Proof**





## **Colours**



### **Product Colour**



**Purple** 

**Fidget Flipper Standard Size Branding Method: Full Color Print** 

## **Logo Size**

#### **Terms & Conditions**

It is the clients responsibility to check the above artwork has been produced correctly by our factory to suit the manufacturing process. Whilst every effort has been made to copy the artwork provided, certain pantones have a tolerance of -10% +10% colour variation. Please note colours can vary from monitor so always check the pantone. Any correction/amendments after Moulds/Screens have been created will result in a new Mould/Screen being required and charged By signing off acceptance you have agreed to proceed and such no errors or omissions can be accepted or highlighted once the goods have been delivered.



Please