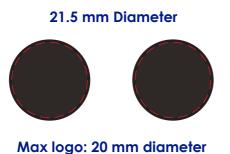

# **Approval Proof**





## **Colours**



### **Product Colour**



**Purple** 

**Fidget Flipper Standard Size Branding Method: Full Color Print** 

## **Logo Size**

#### **Terms & Conditions**

It is the clients responsibility to check the above artwork has been produced correctly by our factory to suit the manufacturing process. Whilst every effort has been made to copy the artwork provided, certain pantones have a tolerance of -10% +10% colour variation. Please note colours can vary from monitor so always check the pantone. Any correction/amendments after Moulds/Screens have been created will result in a new Mould/Screen being required and charged By signing off acceptance you have agreed to proceed and such no errors or omissions can be accepted or highlighted once the goods have been delivered.



Plea